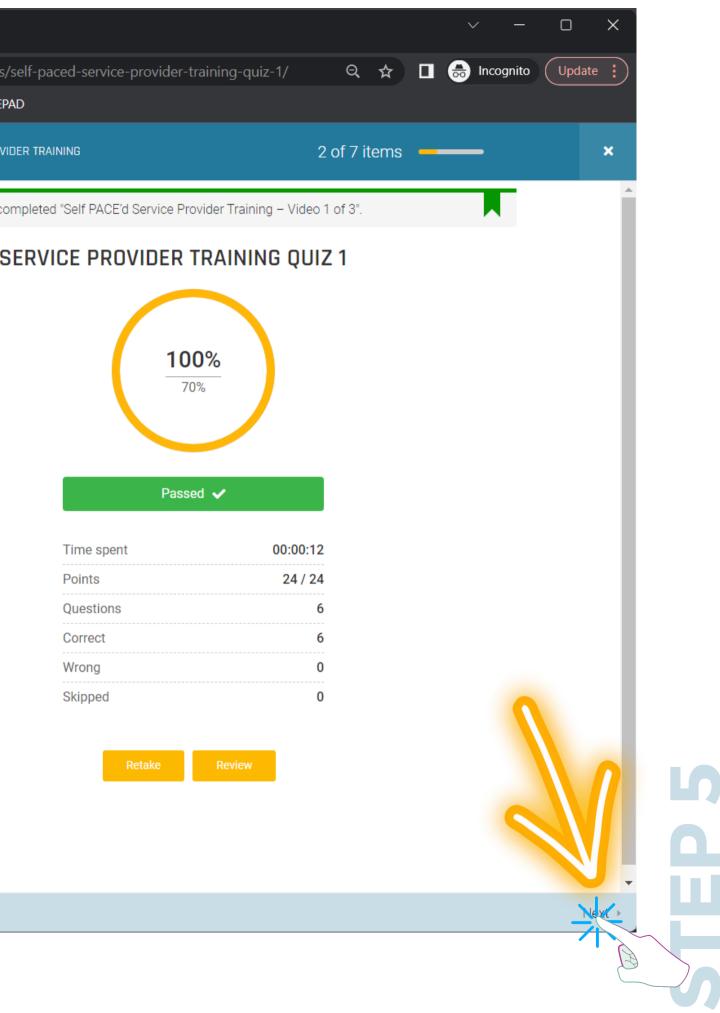

#### **COMPLETE THE COURSE**

#### BE SURE TO HIT THE COMPLETE BUTTON AFTER EACH SECTION

AS YOU COMPLETE SECTIONS, THE CHECK MARKS ON THE COURSE SUMMARY WILL TURN GREEN

| 0    | Self PACE'd Service Provider Train $\times$ +               |              |           |          |            |             |         |         |
|------|-------------------------------------------------------------|--------------|-----------|----------|------------|-------------|---------|---------|
| ÷    | $ ightarrow \mathbf{C}$ $ ightarrow$ texaspaceauthority.org | g/courses,   | /self-pa  | aced-ser | vice-p     | rovider-tra | aining, | /lesso  |
|      | TPA/KPT 📙 PERSONAL 🔽 Calendar                               | 🔶 Propo      | ortion Ca | alculat  | <u>0</u> Т | PA Dashboa  | ard 有   | 🖉 NC    |
|      |                                                             |              |           |          |            | SELF PACE   | 'D SER\ | VICE P  |
| PAC  | E 101                                                       |              | •         |          |            | SEL         | F PA    | CE      |
| 17   | Self PACE'd Service Provider Training - Video 1<br>of 3     | 15 minutes   | ~         |          |            |             |         |         |
| ?    | Self PACE'd Service Provider Training Quiz 1                | 6 questions  | ~         | •        |            |             |         |         |
| Tech | nnical Standards & Guidance                                 |              | •         |          |            |             |         |         |
|      | Self PACE'd Service Provider Training - Video 2<br>of 3     | 14 minutes   | ~         |          |            |             |         |         |
| ?    | Self PACE'd Service Provider Training Quiz 2                | 11 questions | ~         |          |            |             |         |         |
| Proj | iect Steps                                                  |              | •         |          |            |             |         |         |
|      | Self PACE'd Service Provider Training - Video 3<br>of 3     | 19 minutes   | ~         |          |            |             |         |         |
| ?    | Self PACE'd Service Provider Training Quiz 3                | 8 questions  | ~         |          |            | ►           | 00:00   |         |
| ۵    | Contact Us To Be Listed as a Trained Service Pr             | ovider       | ~         |          |            | Press '     | 'Compl  | lete" b |