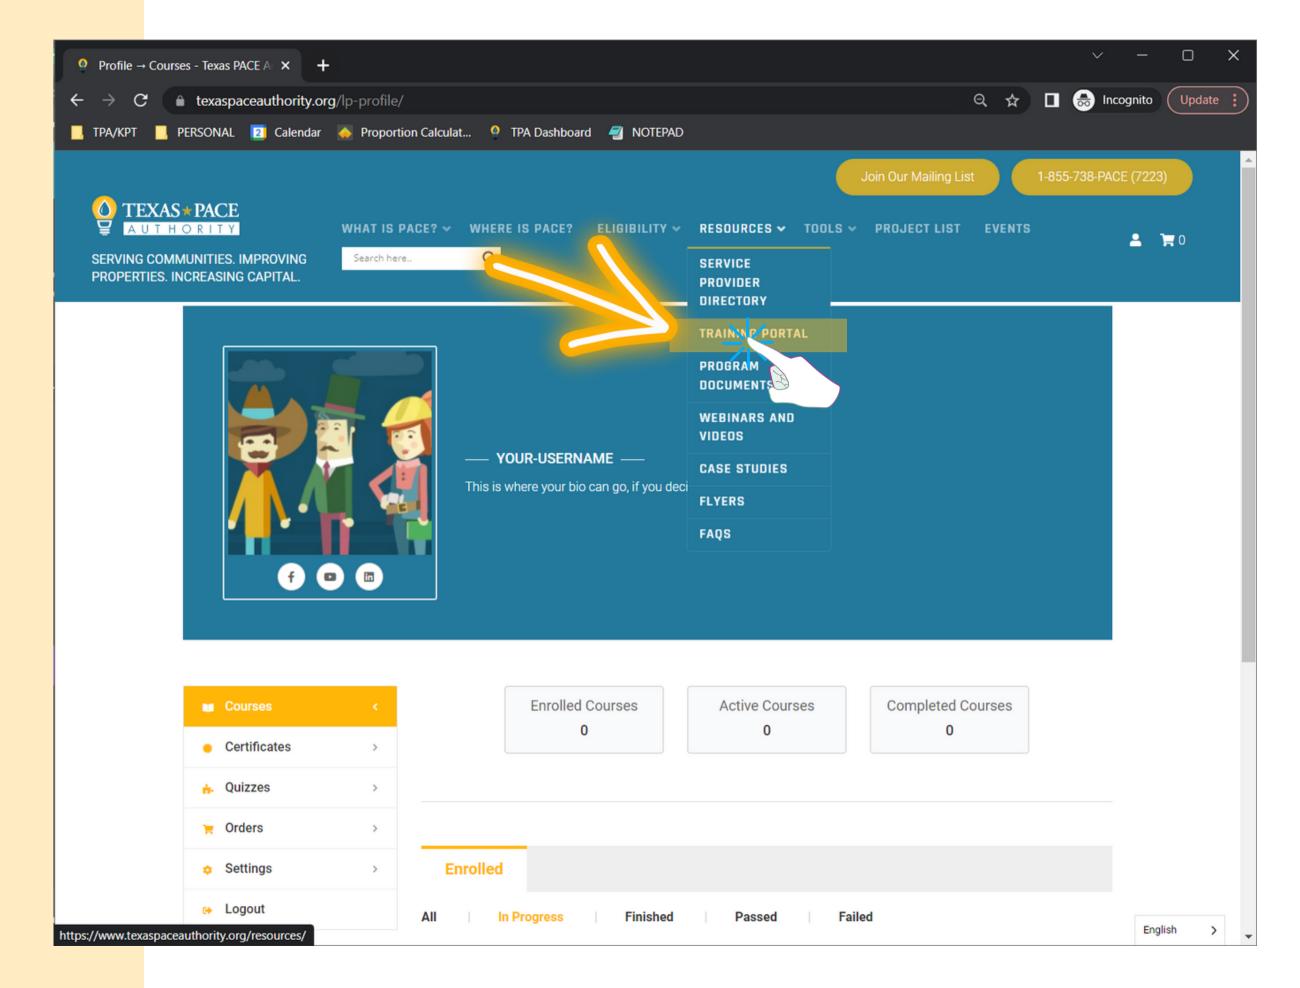

#### **RESOURCES > TRAINING PORTAL**

TO NAVIGATE TO THE TRAINING PORTAL ON THE TPA WEBSITE, FOLLOW THE **MENU OPTION "RESOURCES"** THEN CLICK ON "TRAINING PORTAL"

ttps://www.texaspaceauthority.org/course

HTTPS://WWW.TEXASPACEAUTHORITY.ORG/