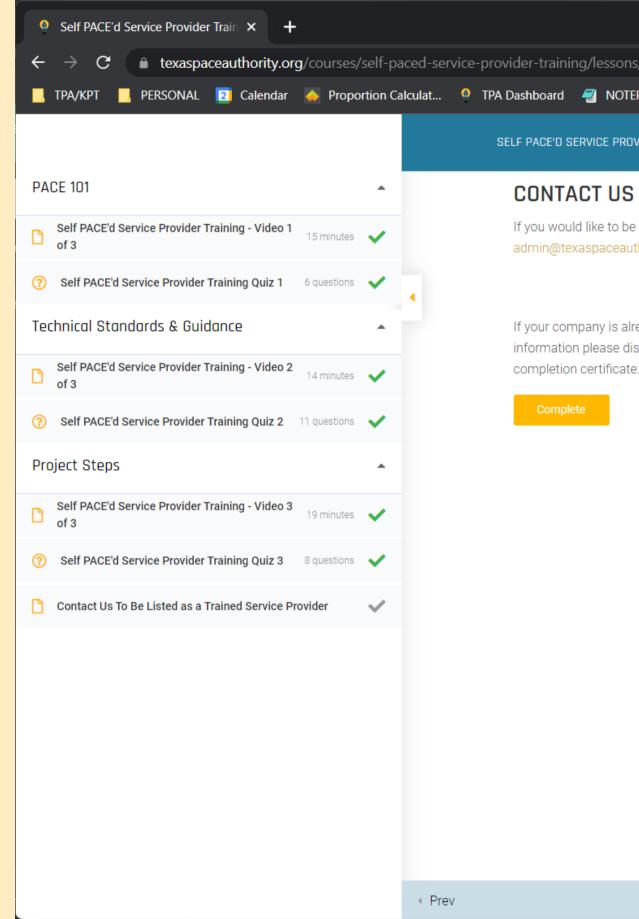

#### **COMPLETE THE COURSE**

### ONCE ALL SECTIONS ARE COMPLETED HIT THE "FINISH COURSE" BUTTON

ON THE LAST SCREEN ON THE COURSE (ONCE ALL SECTIONS ARE COMPLETED, A BUTTON WITH THE TEXT "FINISH COURSE" WILL APPEAR.

IF YOU'RE SATISFIED WITH YOUR TEST SCORES, HIT THE "FINISH COURSE" BUTTON TO BE REDIRECTED TO YOUR COURSE COMPLETION CERTIFICATE.

|                       |                  |                |   |       |        | $\sim$   |       | —    | Ο     | ×    |
|-----------------------|------------------|----------------|---|-------|--------|----------|-------|------|-------|------|
| s/contact-us-to-be-li | sted-as-a-traine | d-service-prov | Q | ☆     |        | <b>@</b> | Incog | nito | Updat | te 🔋 |
| EPAD                  |                  |                |   |       |        |          |       |      |       |      |
| IVIDER TRAINING       | 6 of 7 items     |                |   | Finis | h Cour | se       |       |      |       | ×    |