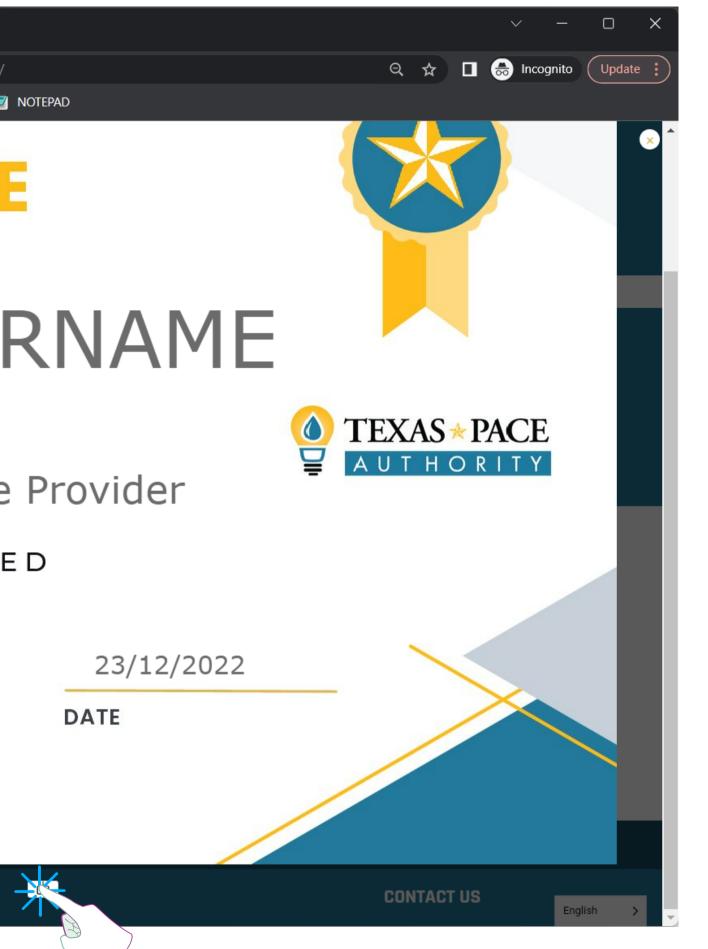

#### DOWNLOAD YOUR CERTIFICATE

#### HIT THE DOWNLOAD BUTTON BELOW YOUR CERTIFICATE TO SAVE A COPY ON YOUR COMPUTER

YOU CAN ALWAYS DOWNLOAD YOUR COURSE COMPLETION CERTIFICATES ON YOUR ACCOUNT PAGE

YOUR-USERNAME

OF ATTENDANCE

Self PACE'd Service Provider Training 1 HOUR PDH EARNED